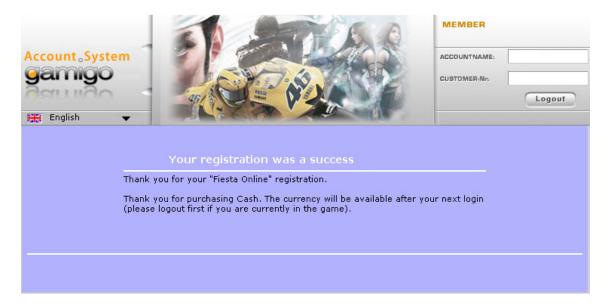

Your purchase is completed. The Taler will soon be credited to your account (approximately 20 minutes).

The only exception is for bank transfers, as previously explained.

In case of technical problems, with the item shop or with the purchasing of Fiesta Taler, the crediting of Taler may take longer than expected. Please feel free to contact our technical support: https://ticket.gamigogames.de/index.php?languageid=1&group=english