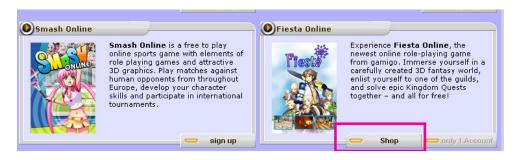

#### **How to obtain Fiesta Taler?**

To make purchases in the Fiesta Online Item Shop, you must first acquire Fiesta Taler. In order you must follow the instructions below.

#### 1st Step

Log into the Gamigo Account System (Gas): https://billing.gamigogames.de/

Login by typing your username and password.



Click on the English flag to access the English section of the GAS. Be aware that when you click on the flag, only Gamigo games available in the set language are displayed, you cannot find Fiesta in all languages.





### 2nd Step

Enter the Fiesta Online Shop.

To do so, click "Shop".



### 3rd Step

Select your account and click "Select" to continue.







You may need to click on Fiesta Taler to access the right menu (the menu displayed on the illustration).

To buy a pack, click on "Select". The selected packs are displayed in the cart. If you want to delete a batch, click the red cross. The amount shown includes the bonus offered for large volumes. Click "Next" to continue.

| Product selection |  | Your cart:                                                   |                                           |
|-------------------|--|--------------------------------------------------------------|-------------------------------------------|
| Fiesta Taler      |  | Following products have been se                              | lected by you:                            |
|