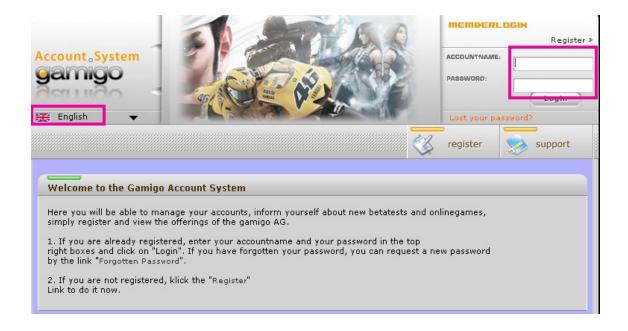

#### 1st Step

Log into the Gamigo Account System (Gas): https://billing.gamigogames.de/

Login by typing your username and password.

Click on the English flag to access the English section of the GAS. Be aware that when you click on the flag, only Gamigo games available in the set language are displayed, you cannot find Fiesta in all languages.