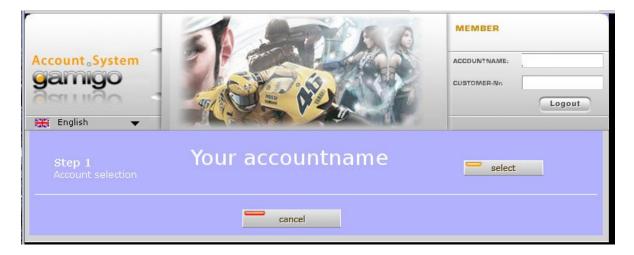

### 3rd Step

Select your account and click "Select" to continue.

You may need to click on Fiesta Taler to access the right menu (the menu displayed on the illustration).

To buy a pack, click on "Select". The selected packs are displayed in the cart. If you want to delete a batch, click the red cross. The amount shown includes the bonus offered for large volumes. Click "Next" to continue.