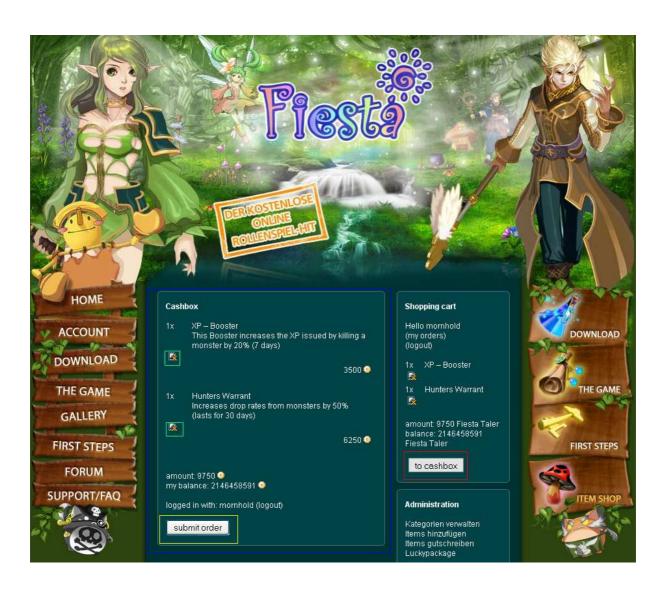

In order to acquire the items you need to click on the button "to cashbox" (highlighted red)

The cashbox menu will appear showing you what items have been selected. If the list includes the items that you wanted to buy click on the button "submit order". The order is now being processed and the items will be added to your account shortly.

If you find an item on that list that is not to your liking you can erase this from the order by clicking in the button marked green. This will only erase the item in question and not the complete order.