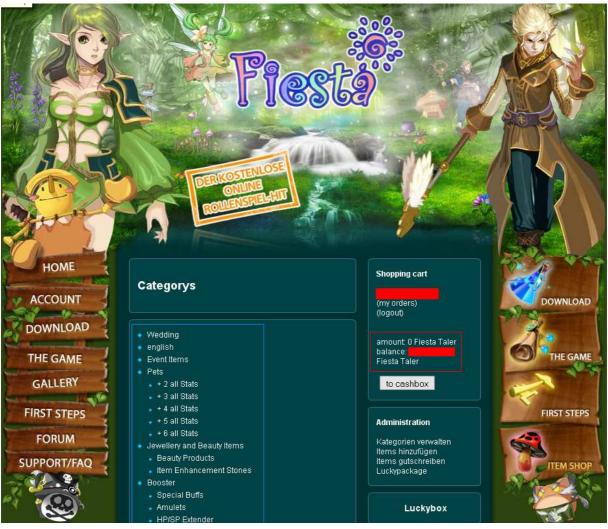

#### How do I acquire items from the Itemshop?

Items are sorted into categories (those are highlighted in the blue box). In the red box the costs of the selected items and your own account balance are shown (this area is highlighted by the red box)