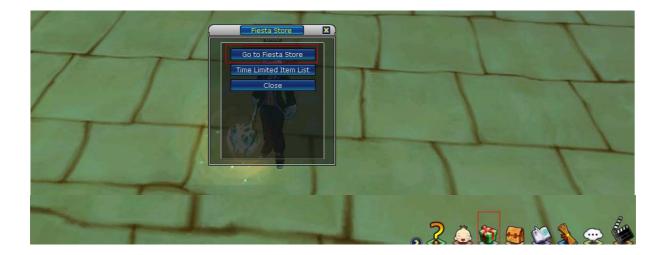

#### b. In game

You can ether access the Itemshop by clicking on the present box icon to open the menu to enter the item shop. (The hotkey for this action is "x")

Often players that use this option will be logged into the shop by the program. If that should not be the case, the user needs to login by entering the login name and the password. (password and login are normally the same as the password and login you need to enter Fiesta Online )