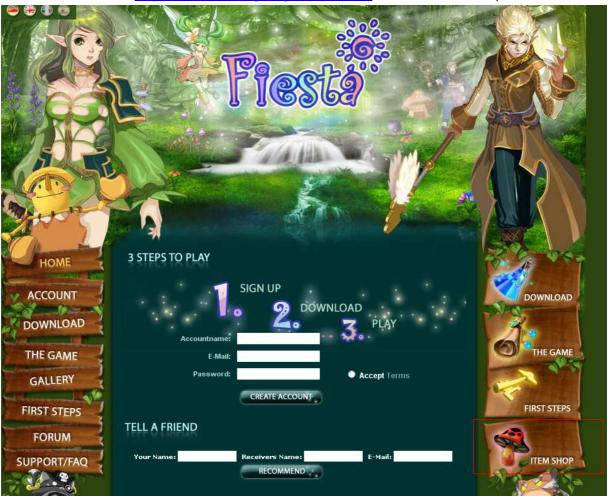

# a. Using the web browser

On the fiesta Website <a href="http://fiesta-online.gamigo.com/home/">http://fiesta-online.gamigo.com/home/</a> click on the Itemshop button.