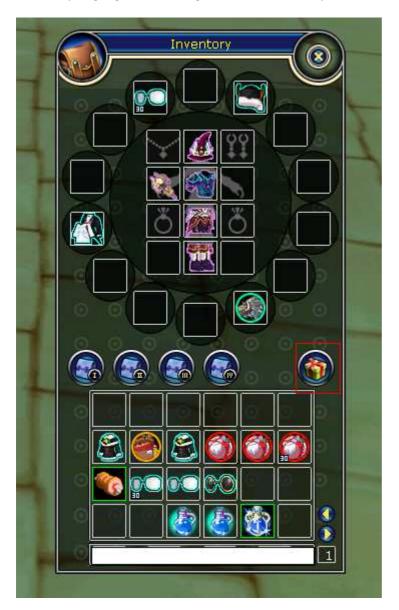

After you bought the items they will be added to your account. To add those item to a specific Character of that Account open the Inventory when being online and click on the present box in the inventory (highlighted red). Right click on the item you want to be transferred to that character.