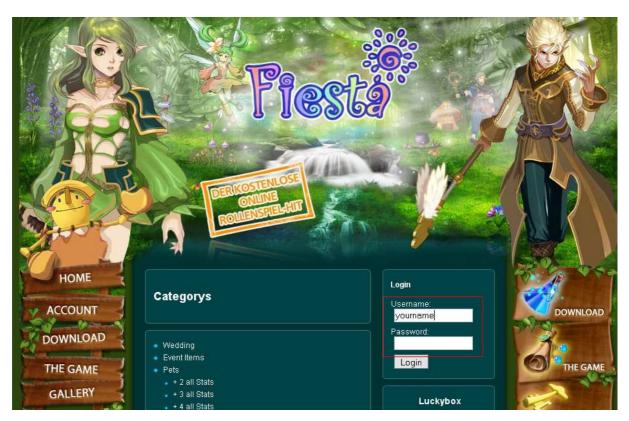

#### b. In game

You can ether access the Itemshop by clicking on the present box icon to open the menu to enter the item shop. (The hotkey for this action is "x")

Often players that use this option will be logged into the shop by the program. If that should not be the case, the user needs to login by entering the login name and the password. (password and login are normally the same as the password and login you need to enter Fiesta Online )