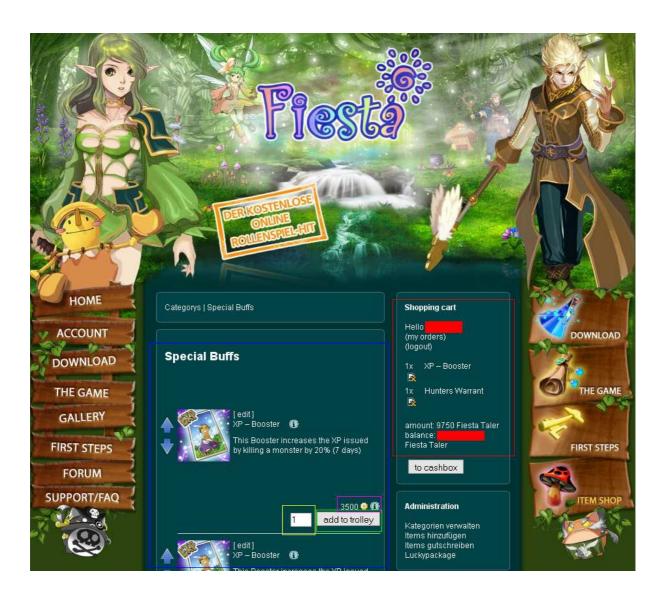

#### How do I acquire items from the Itemshop?

Items are sorted into categories (those are highlighted in the blue box). In the red box the costs of the selected items and your own account balance are shown (this area is highlighted by the red box)

When buying an item you see the costs (pink box) and can decide how many pieces you buy (yellow box). The blue box highlights the items you can choose in this example. In the red box your account information are shown including the items in your shopping cart.